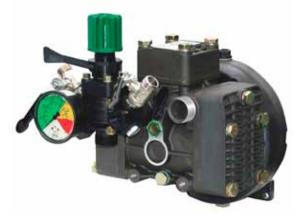

## UDOR Kappa-25/GR, 2 Diaphragm Pump

- KAPPA Series Pumps are internally manifolded with anodized aluminum construction.
- Pulsation dampener and control until with adjustable pressure regulator, manual dump lever, dual ball valve outlets, & pressure gauge
- Equipped with a gearbox for 3-5.5 HP gasoline engines with 3/4" shafts
- 350 max PSI
- 7.0 max GPM
- 1 in hose barb in
- (2) 1/2 in hose barb out
- 3/4 in bypass
- · 28 pounds