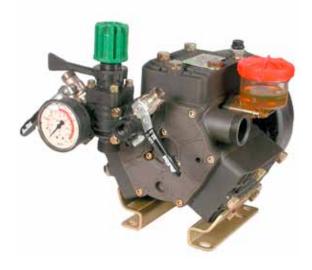

## UDOR Kappa-43/GR, 3 Diaphragm Pump

- KAPPA Series Pumps are internally manifolded with anodized aluminum construction.
- Pulsation dampener and control until with adjustable pressure regulator, manual dump lever, dual ball valve outlets, & pressure gauge
- Equipped with a gearbox for 4-6.5 HP gasoline engines with 3/4" shafts
- 560 max PSI
- 10.5 max GPM
- 1 in hose barb in
- (2) 1/2 in hose barb out
- 3/4 in bypass
- · 39 pounds