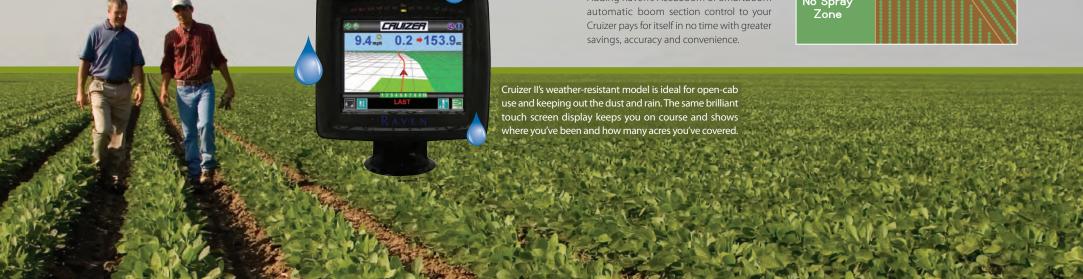

Increase your flexibility and performance. Cruizer II brings greater accuracy and efficiency to a variety of operations—from tillage to seeding to spraying to harvesting. You can also move Cruizer II easily from tractor to tractor, which makes a great "second" guidance unit for equipment and applications that don't require upper-end capability. Cruizer II even comes with a weather resistant option for open-air cabs.

**Yield monitoring** is a popular option that allows you to monitor harvest and record valuable production data to improve your operation year after year.

Weather-resistant model provides welcome protection from the rain and dust in open-cab situations for longer life and virtually non-stop performance.