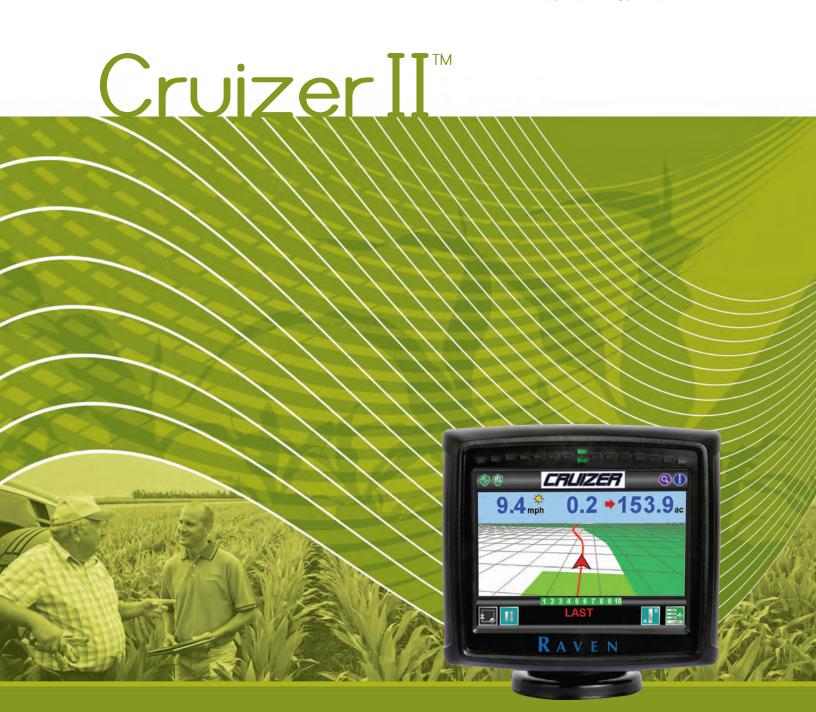

# CruizerII

With Cruizer II, you can add all the benefits of an easy-to-use precision guidance system and more to your operation without pushing your budget off course. Because we removed two of the biggest obstacles—complexity

## If you've been waiting to add guidance to your operation, your wait is over.

Cruizer II delivers sophisticated guidance technology with powerful new capabilities in one affordable, easy-to-use unit.

Brilliant 5.7" full-color high-resolution touch screen display features easy to understand icon-based menus and status indicators for simple operation. Day and night modes ensure great visibility at any hour of the day.

Built-in 10 Hz DGPS receiver and external DGPS antenna provide swath guidance and coverage area information using accurate sub-meter guidance.

**Enhanced "Last Pass" guidance** is the industry's easiest to operate contour guidance technology—perfect for irregularly shaped fields. Our newest version includes automatic correction intelligence to virtually eliminate the possibility of repeating an error from pass to pass.