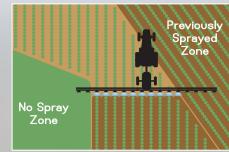

Adding Raven's AccuBoom or SmartBoom savings, accuracy and convenience.

Simply improving your position.<sup>™</sup>