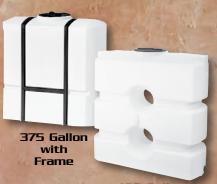

# Specialty Water Tanks

| Gallon<br>Capacity   | Length | Width | Overall<br>Height | Outlet/Drain<br>Specification | Fill<br>Opening | Part No. |
|----------------------|--------|-------|-------------------|-------------------------------|-----------------|----------|
| 375 with Steel Frame | ** 62" | 30"   | 61"               | 11/4"                         | 16"             | 40480    |
| 250 Freestanding**   | 62"    | 29"   | 40"               | 11/4"                         | 16"             | 42337    |
| 300 Freestanding**   | 62"    | 29"   | 48"               | 11/4"                         | 16"             | 41869    |
| 400 Freestanding**   | 62"    | 29"   | 65"               | 11/4"                         | 16"             | 41247    |