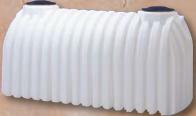

# Septic Tanks

| Gallon<br>Capacity | Length | Width | Height | Height<br>To Inlet | Height<br>To Outlet | Manhole<br>Diameter | Compartment<br>Availability. |
|--------------------|--------|-------|--------|--------------------|---------------------|---------------------|------------------------------|
| 500                | 101"   | 51"   | 42"    | 36"                | 33"                 | 1-20"               | Single                       |
| 750                | 96"    | 48"   | 58"    | 51"                | 48"                 | 1-20"               | Single                       |
| 750                | 100"   | 52"   | 56"    | 51"                | 48"                 | 2-20"               | Single                       |
| 750                | 100"   | 52"   | 56"    | 51"                | 48"                 | 2-20"               | Double                       |
| 1000               | 101"   | 52"   | 66"    | 59"                | 56"                 | 1-20"               | Single                       |
| 1000               | 102"   | 60"   | 58"    | 51"                | 48"                 | 2-20"               | Single or Double             |
| 1250               | 116"   | 55"   | 66"    | 57"                | 54"                 | 2-20"               | Single or Double             |
| 1500               | 133"   | 55"   | 66"    | 57"                | 54"                 | 2-20"               | Single or Double             |

For installation details, please visit www.norwesco.com.

1000 Gallon 2-Manhole Septic

1500 Gallon Septic

1000 Gallon Bruiser

2500 Below Ground Holding

**Below Ground Tanks** 

500 Gallon Sphere

Our 300 and 500 gallon spheres are designed to be used as a holding tank or pump tank. Unlike our ribbed septic tanks, these tanks may remain in the ground when empty. These tanks are furnished with manhole covers and include a molded-in elevated pump stand on the bottom of the tank.