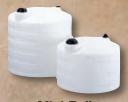

### **Below Ground Cistern Tanks**

Our below-ground cisterns feature the same rugged, ribbed design found in our septic tanks and are lightweight for ease of transport and installation.

| Gallon<br>Capacity | Length | Width    | Height | Manhole<br>Diameter | Part No. |
|--------------------|--------|----------|--------|---------------------|----------|
| 325 Cistern        | 1 -/3  | 54" Dia. | 51"    | 1-20"               | 41321    |
| 550 Cistern        |        | 64" Dia. | 64"    | 1-20"               | 40856    |
| 600 Cistern        | 101"   | 51"      | 42"    | 1-20"               | 41328    |
| 1200 Cistern       | 102"   | 60"      | 58"    | 2-20"               | 41329    |
| 1400 Cistern       | 116"   | 55"      | 66"    | 2-20"               | 41893    |
| 1700 Cistern       | 133"   | 55"      | 66"    | 2-20"               | 41330    |

550 Gallon Cistern

600 Gallon Cistern

1200 Gallon Cistern

1700 Gallon Cistern

Polyethylene water storage tanks are ideal for instances when drinking water must be hauled in or if a well does not meet consumption needs. NORWESCO tanks are manufactured using resins that meet FDA specifications to ensure safe storage of potable water. Where applicable, NORWESCO's water storage tanks and below ground cisterns have been certified under ANSI/NSFTM Standard 61. The 325 and 550 gallon spheres may remain in the ground when empty. These tanks include a molded-in elevated pump stand on the bottom of the tank. The ribbed tanks (600 gallon and larger) need to kept 1/4 full at all times.