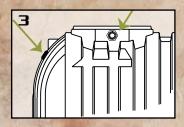

# Watertight Lid

NORWESCO septic tanks come outfitted with a domed lid. This improved design is significantly stronger than other lid designs. When leaving our factory, the lid is attached to the tank with stainless steel screws and comes standard with a foamed, polyethylene gasket between the lid and the tank. The gasket provides a watertight seal at the lid area.

# Accessories Available

Manhole extensions and lid-riser combinations are available to bring tank access to grade and to meet code specifications.