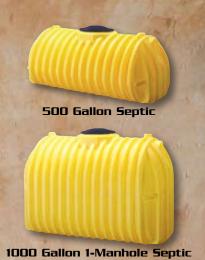

# Septic Tanks

| Gallon<br>Capacity | Length | Width | Height | Height<br>To Inlet | Height<br>To Outlet | Manhole<br>Diameter | Compartment<br>Availability. |
|--------------------|--------|-------|--------|--------------------|---------------------|---------------------|------------------------------|
| 500                | 101"   | 51"   | 42"    | 36"                | 33"                 | 1-20"               | Single                       |
| 750                | 96"    | 48"   | 58"    | 51"                | 48"                 | 1-20"               | Single                       |
| 750                | 100"   | 52"   | 56"    | 51"                | 48"                 | 2-20"               | Single                       |
| 750                | 100"   | 52"   | 56"    | 51"                | 48"                 | 2-20"               | Double                       |
| 1000               | 101"   | 52"   | 66"    | 59"                | 56"                 | 1-20"               | Single                       |
| 1000               | 102"   | 60"   | 58"    | 51"                | 48"                 | 2-20"               | Single or Double             |
| 1250               | 116"   | 55"   | 66"    | 57"                | 54"                 | 2-20"               | Single or Double             |
| 1500               | 133"   | 55"   | 66"    | 57"                | 54"                 | 2-20"               | Single or Double             |