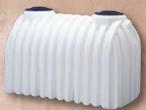

#### The Bruiser

We are pleased to introduce "The Bruiser"! This tank offers the same features as our standard septic tanks but it may be used as a septic tank as well as a holding tank, pump chamber or a potable water tank.

- No special backfill is needed. Native soil may be used.
- Use where delivery of special backfill mixtures and water is next to impossible.
- No need to fill with water during initial installation.
- Pre-plumbed according to state code.
- Accepts 4" effluent filters.
- Suitable for use as a potable water tank.

| Gallon<br>Capacity | Length | Width | Height | Height<br>To Inlet | Height<br>To Outlet | Manhole<br>Diameter | Compartment<br>Availability |
|--------------------|--------|-------|--------|--------------------|---------------------|---------------------|-----------------------------|
| 1000               | 102"   | 60"   | 58"    | 51"                | 48"                 | 2-20"               | Single or Double            |
| 1250               | 116"   | 55"   | 66"    | 57"                | 54"                 | 2-20"               | Single or Double            |
| 1500               | 133"   | 55"   | 66"    | 57"                | 54"                 | 2-20"               | Single or Double            |

For installation details, please visit www.norwesco.com.

1000 Gallon 2-Manhole Septic

1500 Gallon Septic

1000 Gallon Bruiser

2500 Below Ground Holding

**Below Ground Tanks** 

500 Gallon Sphere

Our 300 and 500 gallon spheres are designed to be used as a holding tank or pump tank. Unlike our ribbed septic tanks, these tanks may remain in the ground when empty. These tanks are furnished with manhole covers and include a molded-in elevated pump stand on the bottom of the tank.