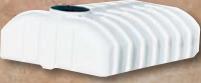

# Septic Tanks

| Gallon<br>Capacity | Length | Width | Height | Height<br>To Inlet | Height<br>To Outlet | Manhole<br>Diameter | Compartment<br>Availability. |
|--------------------|--------|-------|--------|--------------------|---------------------|---------------------|------------------------------|
| 500                | 101"   | 51"   | 42"    | 36"                | 33"                 | 1-20"               | Single                       |
| 750                | 96"    | 48"   | 58"    | 51"                | 48"                 | 1-20"               | Single                       |
| 750                | 100"   | 52"   | 56"    | 51"                | 48"                 | 2-20"               | Single                       |
| 750                | 100"   | 52"   | 56"    | 51"                | 48"                 | 2-20"               | Double                       |
| 1000               | 101"   | 52"   | 66"    | 59"                | 56"                 | 1-20"               | Single                       |
| 1000               | 102"   | 60"   | 58"    | 51"                | 48"                 | 2-20"               | Single or Double             |
| 1250               | 116"   | 55"   | 66"    | 57"                | 54"                 | 2-20"               | Single or Double             |
| 1500               | 133"   | 55"   | 66"    | 57"                | 54"                 | 2-20"               | Single or Double             |

For installation details, please visit www.norwesco.com.

1000 Gallon 2-Manhole Septic

1500 Gallon Septic

1000 Gallon Bruiser

2500 Below Ground Holding

**Below Ground Tanks** 

500 Gallon Sphere

Our 300 and 500 gallon spheres are designed to be used as a holding tank or pump tank. Unlike our ribbed septic tanks, these tanks may remain in the ground when empty. These tanks are furnished with manhole covers and include a molded-in elevated pump stand on the bottom of the tank.