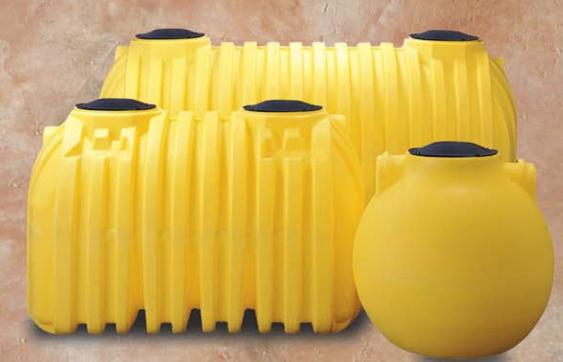

For installation details, please visit www.norwesco.com.

1000 Gallon 2-Manhole Septic

1500 Gallon Septic

1000 Gallon Bruiser

2500 Below Ground Holding

**Below Ground Tanks** 

500 Gallon Sphere

Our 300 and 500 gallon spheres are designed to be used as a holding tank or pump tank. Unlike our ribbed septic tanks, these tanks may remain in the ground when empty. These tanks are furnished with manhole covers and include a molded-in elevated pump stand on the bottom of the tank.