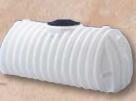

# Septic Tanks

| Gallon<br>Capacity | Length | Width | Height | Height<br>To Inlet | Height<br>To Outlet | Manhole<br>Diameter | Compartment<br>Availability. |
|--------------------|--------|-------|--------|--------------------|---------------------|---------------------|------------------------------|
| 500                | 101"   | 51"   | 42"    | 36"                | 33"                 | 1-20"               | Single                       |
| 750                | 96"    | 48"   | 58"    | 51"                | 48"                 | 1-20"               | Single                       |
| 750                | 100"   | 52"   | 56"    | 51"                | 48"                 | 2-20"               | Single                       |
| 750                | 100"   | 52"   | 56"    | 51"                | 48"                 | 2-20"               | Double                       |
| 1000               | 101"   | 52"   | 66"    | 59"                | 56"                 | 1-20"               | Single                       |
| 1000               | 102"   | 60"   | 58"    | 51"                | 48"                 | 2-20"               | Single or Double             |
| 1250               | 116"   | 55"   | 66"    | 57"                | 54"                 | 2-20"               | Single or Double             |
| 1500               | 133"   | 55"   | 66"    | 57"                | 54"                 | 2-20"               | Single or Double             |

For installation details, please visit www.norwesco.com.

1000 Gallon 2-Manhole Septic

1500 Gallon Septic

1000 Gallon Bruiser

2500 Below Ground Holding

**Below Ground Tanks** 

500 Gallon Sphere

Our 300 and 500 gallon spheres are designed to be used as a holding tank or pump tank. Unlike our ribbed septic tanks, these tanks may remain in the ground when empty. These tanks are furnished with manhole covers and include a molded-in elevated pump stand on the bottom of the tank.