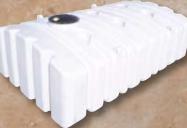

#### The Bruiser

We are pleased to introduce "The Bruiser"! This tank offers the same features as our standard septic tanks but it may be used as a septic tank as well as a holding tank, pump chamber or a potable water tank.

- No special backfill is needed. Native soil may be used.
- Use where delivery of special backfill mixtures and water is next to impossible.
- No need to fill with water during initial installation.
- Pre-plumbed according to state code.
- Accepts 4" effluent filters.
- Suitable for use as a potable water tank.

| Gallon<br>Capacity | Length | Width | Height | Height<br>To Inlet | Height<br>To Outlet | Manhole<br>Diameter | Compartment<br>Availability |
|--------------------|--------|-------|--------|--------------------|---------------------|---------------------|-----------------------------|
| 1000               | 102"   | 60"   | 58"    | 51"                | 48"                 | 2-20"               | Single or Double            |
| 1250               | 116"   | 55"   | 66"    | 57"                | 54"                 | 2-20"               | Single or Double            |
| 1500               | 133"   | 55"   | 66"    | 57"                | 54"                 | 2-20"               | Single or Double            |