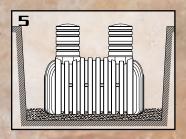

# Single or Double Compartment

Our 750, 1000, 1250 and 1500 gallon tanks are available as single compartment or double compartment tanks (2/3 - 1/3). Prior to installing any septic tank, you should check with your local health department for specific requirements that your county or state may enforce.

# Pre-Plumbed / Ready for Installation

NORWESCO septic tanks (750 gallons and larger) are shipped to you ready for installation. Our pre-plumbed tanks include tee assemblies installed at the inlet and outlet. Tees are sized/cut according to each state code so the tank that you receive will be ready for installation.