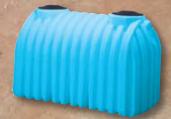

# Norwesco Polyethylene Septic Tanks

The world's leading manufacturer of polyethylene tanks, NORWESCO has been producing polyethylene septic tanks since 1980. With that kind of experience, NORWESCO offers you proven products that you can count on for years of dependable, trouble-free service. NORWESCO septic tanks are backed by a full three-year warranty and have been approved by state and local health departments from coast to coast. Where applicable, NORWESCO septic tanks have been approved by both IAPMO<sup>TM</sup> and CSA<sup>TM</sup>.

# Rotationally Molded, One-Piece Construction

NORWESCO septic tanks are manufactured by means of the rotational molding process which produces a one-piece, seamless, watertight tank.

# Septic Tanks

| Gallon<br>Capacity | Length | Width | Height | Height<br>To Inlet | Height<br>To Outlet | Manhole<br>Diameter | Compartment<br>Availability. |
|--------------------|--------|-------|--------|--------------------|---------------------|---------------------|------------------------------|
| 500                | 101"   | 51"   | 42"    | 36"                | 33"                 | 1-20"               | Single                       |
| 750                | 96"    | 48"   | 58"    | 51"                | 48"                 | 1-20"               | Single                       |
| 750                | 100"   | 52"   | 56"    | 51"                | 48"                 | 2-20"               | Single                       |
| 750                | 100"   | 52"   | 56"    | 51"                | 48"                 | 2-20"               | Double                       |
| 1000               | 101"   | 52"   | 66"    | 59"                | 56"                 | 1-20"               | Single                       |
| 1000               | 102"   | 60"   | 58"    | 51"                | 48"                 | 2-20"               | Single or Double             |
| 1250               | 116"   | 55"   | 66"    | 57"                | 54"                 | 2-20"               | Single or Double             |
| 1500               | 133"   | 55"   | 66"    | 57"                | 54"                 | 2-20"               | Single or Double             |