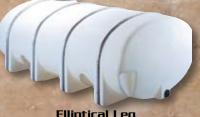

# Elliptical Leg Tank

| Gallon<br>Capacity | Length | Width | Overall<br>Height | Outlet/Drain<br>Specification | Fill<br>Opening | Part No. |
|--------------------|--------|-------|-------------------|-------------------------------|-----------------|----------|
| 3135**             | 150"   | 88"   | 80"               | 3"/2"                         | 16"             | 40686    |

This tank requires full length support as well as 4 support bands. Band part number is 62097 or 63620 (CA/UT).

325 Gallon Horizontal

210 Gallon Pickup

Mini Bulk

400 Gallon Freestanding

**Water Hauling** 

Elliptical Leg