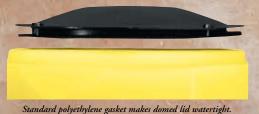

# Watertight Lid

NORWESCO septic tanks come outfitted with a domed lid. This improved design is significantly stronger than other lid designs. When leaving our factory, the lid is attached to the tank with stainless steel screws and comes standard with a foamed, polyethylene gasket between the lid and the tank. The gasket provides a watertight seal at the lid area.