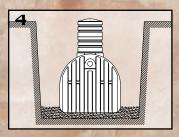

# Norwesco Polyethylene Septic Tanks

NORWESCO septic tanks are for BELOW GROUND USE ONLY. Using the tanks above ground may result in deformation of the tank. It is far more cost-effective to utilize one of NORWESCO's above ground tanks that are specifically designed for above ground use and applications.

The tanks described and shown on this page, with the exception of "The Bruiser" and Holding Tank, cannot be used as pump tanks and must be kept full at all times.

Please see detailed installation procedures found on page 6 for additional information.