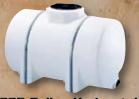

### **Horizontal Tanks**

| Gallon<br>Capacity | Diameter | Overall<br>Height/Length | Outlet/Drain<br>Specification | Fill<br>Opening | Part No. | Band<br>Part No. |
|--------------------|----------|--------------------------|-------------------------------|-----------------|----------|------------------|
| 35 Horizontal ¤    | 20"      | 23"/29"                  | 3/4"                          | 5"              | 45223    | 60520            |
| 55 Horizontal ¤    | 23"      | 26"/34"                  | 3/4"                          | 5"              | 41873    | 61745            |
| 65 Horizontal ¤    | 23"      | 26"/43"                  | 3/4"                          | 5"              | 45191    | 61745            |
| 125 Horizontal     | 32"      | 35"/41"                  | 2"                            | 8"              | 40298    | 61744            |
| 225 Horizontal     | 38"      | 41"/49"                  | 2"                            | 8"              | 40299    | 60478            |
| 325 Horizontal**   | 38"      | 43"/68"                  | 2"                            | 16"             | 40217    | 60478            |
| 325 Horizontal**   | 38"      | 43"/68"                  | 2"                            | 8"              | 42827    | 60478            |
| 525 Horizontal     | 49"      | 54"/71"                  | 2"                            | 16"             | 40181    | 60057            |
|                    |          |                          |                               |                 |          |                  |

This tank requires full length support as well as 4 support bands. Band part number is 62097 or 63620 (CA/UT).

325 Gallon Horizontal

210 Gallon Pickup

Mini Bulk

400 Gallon Freestanding

**Water Hauling** 

Elliptical Leg