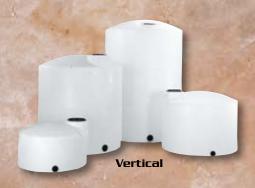

### **Above Ground Tanks**

Our selection of above-ground vertical tanks feature tie down slots, built-in graduated gallonage indicators, offset fill-well and self-vented, slosh-proof lids. An installed bulkhead fitting is standard on the above-ground vertical tank. Fittings are available in a full range of sizes to help adapt the tank to suit specific applications. Please refer to page 6 for accessory items.

# **Vertical Tanks**

Gallon

| Galloll                   |                    | Overall                   | Outlet/Dialli       | FIII     |          |
|---------------------------|--------------------|---------------------------|---------------------|----------|----------|
| Capacity                  | Diameter           | Height                    | Specification       | Opening  | Part No. |
| 25 Vertical o             | 18"                | 29"                       | 3/4"                | 5"       | 41867    |
| 50 Vertical p             | 18"                | 53"                       | 3/4"                | 5"       | 41865    |
| 65 Vertical o             | 23"                | 43"                       | 11/4"               | 8"       | 45192    |
| 75 Vertical p             | 23"                | 49"                       | 11/4"               | 8"       | 41863    |
| 100 Vertical o            | 28"                | 43"                       | 11/4"               | 8"       | 41861    |
| 105 Vertical p            | 23"                | 63"                       | 2"                  | 8"       | 40803    |
| 150 Vertical              | 30"                | 56"                       | 11/4"               | 8"       | 41859    |
| 165 Vertical              | 31"                | 56"                       | 2"                  | 16"      | 40281    |
| 200 Vertical              | 30"                | 72"                       | 2"                  | 8"       | 41856    |
| 210 Vertical              | 32"                | 67"                       | 2"                  | 16"      | 47401    |
| 250 Vertical              | 30"                | 89"                       | 2"                  | 8"       | 41854    |
| 300 Vertical              | 36"                | 79"                       | 2"                  | 16"      | 40213    |
| 500 Vertical              | 48"                | 73"                       | 2"                  | 16"      | 40148    |
| 550 Vertical              | 67"                | 44"                       | 2"                  | 16"      | 40023    |
| 1000 Vertical             | 64"                | 80"                       | 2"                  | 16"      | 40152    |
| 1100 Vertical             | 87"                | 53"                       | 2"                  | 16"      | 40070    |
| 1100 Vertical G**         | 87"                | 53"                       | 2"                  | 16"      | 42591    |
| 1550 Vertical             | 87"                | 67"                       | 2"                  | 16"      | 40235    |
| 1550 Vertical G**         | 87"                | 67"                       | 2"                  | 16"      | 42595    |
| 2100 Vertical**           | 87"                | 89"                       | 2"                  | 16"      | 40178    |
| 2500 Vertical             | 95"                | 91"                       | 2"                  | 16"      | 40051    |
| 3000 Vertical             | 95"                | 109"                      | 2"                  | 16"      | 40754    |
| 5000 Vertical             | 102"               | 152"                      | 3"/2"               | 16"      | 40164    |
| 6100 Vertical**           | 119"               | 140"                      | 3"/2"               | 16"      | 40659    |
| 6500 Vertical**           | 119"               | 150"                      | 3"/2"               | 16"      | 40224    |
| 6500 Vertical**           | 120"               | 147"                      | 3"/2"               | 16"      | 42315    |
| ** Limited availability F | or availability de | etails please visit our v | website at www norw | esco com | 100 100  |