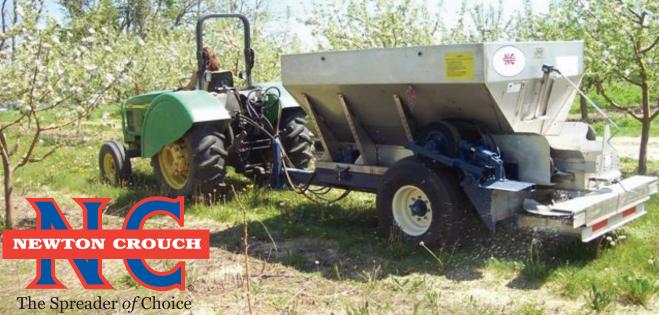

## Orchard and Vineyard Spreader Fertilizer and Lime

## Simple • Dependable • Accurate

sales@newtoncrouch.com www.newtoncrouch.com Griffin, GA 1-800-241-1350 Now available, an Orchard Spreader designed by Growers in conjuction with Newton Crouch's years of manufacturing skills and leadership in the filed. Newton Crouch spreaders are built heavier...with reinforced tube, stress proof axle assemblies ....hull constructed with more 304 stainless and full support....hydraulic motors with grease fittings and proven design....topped off with a proven record of ease to operate and maintain.

- Compact Design for Narrow Spaces
- Rugged Design of Trailer & Hull
- Variable Rate by Various Controllers
- Hull Bolted on to Trailer
- Dishes & Blades Stainless
- Unique Hydraulic Valve Design
- PTO Hydraulic Units & Options Available