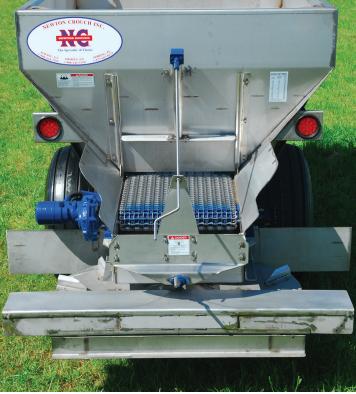

- Compact Design for Narrow Spaces
- Rugged Design of Trailer & Hull
- Variable Rate by Various Controllers
- Hull Bolted on to Trailer
- Dishes & Blades Stainless
- Unique Hydraulic Valve Design
- PTO Hydraulic Units & Options Available