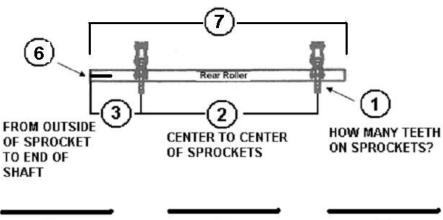

## REAR ROLLER VERIFICATION

- 3 2 1
- 4 FOR RAWSON:
  YES NO
- (5) SIZE OF SHAFT:
- 6 LENGTH OF KEYWAY & SIZE
- 7 OVERALL LENGTH:

### IF YOUR MEASUREMENTS ARE WRONG, THE REAR ROLLER WILL NOT FIT!

| Customer Name      |                                                          |
|--------------------|----------------------------------------------------------|
| Customer Signature |                                                          |
| Customer Signature |                                                          |
|                    | This signature verifies the above information is correct |