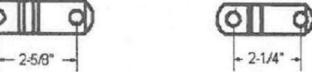

# NEWTON CROUCH

The Spreader of Choice

## **Rear Roller Verification Form**

NCI Serial #

Please fill in ALL blanks with correct information and fax this page to Newton Crouch Inc. to ensure the correct chain is manufactured for your spreader

FAX: 770 - 229 - 5604
or E-Mail: sales@newtoncrouch.com

## REAR ROLLER VERIFICATION



- 3 2 1
- 4 FOR RAWSON:
  YES NO
- (5) SIZE OF SHAFT:
- 6 LENGTH OF KEYWAY & SIZE
- 7 OVERALL LENGTH:

#### WHICH TYPE OF CHAIN?

D88 Chain Link or 667X Chain Link



### IF YOUR MEASUREMENTS ARE WRONG, THE REAR ROLLER WILL NOT FIT!

| Customer Name      |                                                          |
|--------------------|----------------------------------------------------------|
| Customer Signature |                                                          |
| Customer Signature |                                                          |
|                    | This signature verifies the above information is correct |

Date