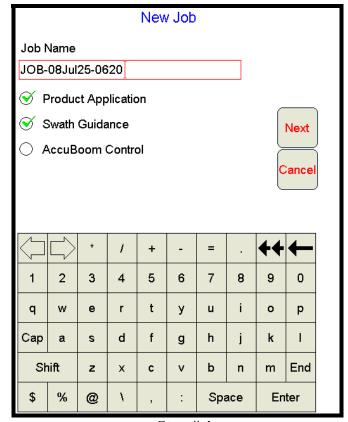

Step # 1 Select – Menu

Step # 3
Select – New Job

Step # 2 Select – <mark>Start Job</mark>

Step # 4
Enter Job Name
Check Product Application
Check Swath Guidance
Select - Next

| Select Swath Pattern |                 |        |   |      |     |         |   |      |          |        |  |
|----------------------|-----------------|--------|---|------|-----|---------|---|------|----------|--------|--|
|                      | Straig          | tht AB |   |      |     | Υ       |   |      |          |        |  |
|                      | Conto           |        |   | Prev |     |         |   |      |          |        |  |
|                      | Pivot           |        |   |      |     |         |   |      |          |        |  |
|                      | Last F          | Pass   |   |      |     |         |   | Next |          |        |  |
|                      |                 |        |   |      |     |         |   | _    |          | )<br>\ |  |
|                      |                 |        |   |      |     |         |   | c    | ancel    |        |  |
|                      |                 |        |   |      |     |         |   |      |          | J      |  |
|                      |                 |        |   |      |     |         |   |      |          |        |  |
|                      |                 |        |   |      |     |         |   |      |          | 1      |  |
|                      |                 | *      | 1 | +    | -   | =       |   | ++   | <b>←</b> |        |  |
| 1                    | 2               | 3      | 4 | 5    | 6   | 7       | 8 | 9    | 0        |        |  |
| q                    | w               | е      | r | t    | у   | u       | i | 0    | р        |        |  |
| Сар                  | а               | s      | d | f    | g   | h       | j | k    | ı        |        |  |
| Sł                   | Shift z x c v b |        |   |      |     |         |   |      | End      |        |  |
| \$                   | % @ \ , : Spa   |        |   |      | ace | e Enter |   |      |          |        |  |