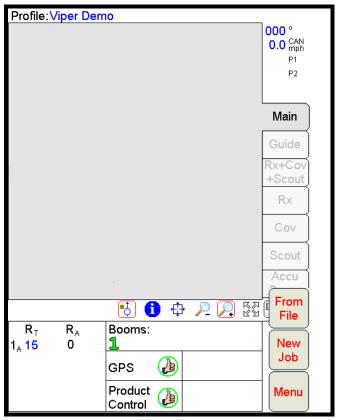

Step # 1 Select – Menu

Step # 3
Select – New Job

Step # 2 Select – <mark>Start Job</mark>

Step # 4
Enter Job Name
Check Product Application
Check Swath Guidance
Select - Next

| Select Swath Pattern |                 |        |   |      |     |         |   |      |          |        |  |
|----------------------|-----------------|--------|---|------|-----|---------|---|------|----------|--------|--|
|                      | Straig          | tht AB |   |      |     | Υ       |   |      |          |        |  |
|                      | Conto           |        |   | Prev |     |         |   |      |          |        |  |
|                      | Pivot           |        |   |      |     |         |   |      |          |        |  |
|                      | Last F          | Pass   |   |      |     |         |   | Next |          |        |  |
|                      |                 |        |   |      |     |         |   | _    |          | )<br>\ |  |
|                      |                 |        |   |      |     |         |   | c    | ancel    |        |  |
|                      |                 |        |   |      |     |         |   |      |          | J      |  |
|                      |                 |        |   |      |     |         |   |      |          |        |  |
|                      |                 |        |   |      |     |         |   |      |          | 1      |  |
|                      |                 | *      | 1 | +    | -   | =       |   | ++   | <b>←</b> |        |  |
| 1                    | 2               | 3      | 4 | 5    | 6   | 7       | 8 | 9    | 0        |        |  |
| q                    | w               | е      | r | t    | у   | u       | i | 0    | р        |        |  |
| Сар                  | а               | s      | d | f    | g   | h       | j | k    | ı        |        |  |
| Sł                   | Shift z x c v b |        |   |      |     |         |   |      | End      |        |  |
| \$                   | % @ \ , : Spa   |        |   |      | ace | e Enter |   |      |          |        |  |