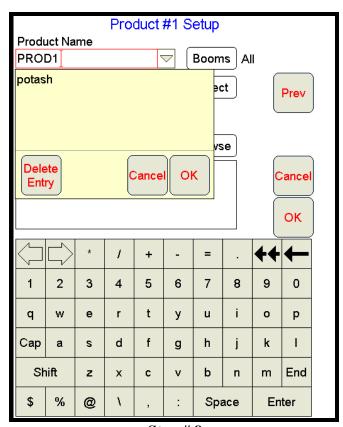

Step # 5 Select Swath Pattern Select - Next

| Product #1 Setup                     |                                  |                |   |   |     |       |    |    |          |  |
|--------------------------------------|----------------------------------|----------------|---|---|-----|-------|----|----|----------|--|
| Product Name                         |                                  |                |   |   |     |       |    |    |          |  |
| PROD1 Dooms All                      |                                  |                |   |   |     |       |    |    |          |  |
| VRC Using Default Colors Select Prev |                                  |                |   |   |     |       |    |    |          |  |
| Preso                                | Prescription File and Rate Field |                |   |   |     |       |    |    |          |  |
| *.shp                                |                                  |                |   |   |     | Brows | ie |    |          |  |
|                                      | Cancel                           |                |   |   |     |       |    |    |          |  |
|                                      |                                  |                |   |   |     |       |    |    | ок       |  |
|                                      |                                  | *              | 1 | + | -   | =     |    | ++ | <b>←</b> |  |
| 1                                    | 2                                | 3              | 4 | 5 | 6   | 7     | 8  | 9  | 0        |  |
| q                                    | w                                | е              | r | t | у   | u     | i  | o  | р        |  |
| Сар                                  | а                                | s              | d | f | g   | h     | j  | k  | I        |  |
| Sh                                   | Shift z x c v b n m End          |                |   |   |     |       |    |    |          |  |
| \$                                   | %                                | 6 @ \ , : Spac |   |   | ace | Enter |    |    |          |  |

Step # 6 Select - <mark>Next</mark>

Step # 8 Select – Product Type Select - OK

| Product #1 Setup                       |                         |   |   |   |   |       |   |    |          |  |
|----------------------------------------|-------------------------|---|---|---|---|-------|---|----|----------|--|
| Product Name                           |                         |   |   |   |   |       |   |    |          |  |
| PROD1                                  |                         |   |   |   |   |       |   |    |          |  |
| ○ VRC Using Default Colors Select Prev |                         |   |   |   |   |       |   |    |          |  |
| Prescription File and Rate Field       |                         |   |   |   |   |       |   |    |          |  |
|                                        | *.shp Browse            |   |   |   |   |       |   |    |          |  |
|                                        | Cancel                  |   |   |   |   |       |   |    |          |  |
|                                        |                         |   |   |   |   |       |   |    | ОК       |  |
| $\bigcup$                              |                         | * | 1 | + | - | =     | • | ++ | <b>←</b> |  |
| 1                                      | 2                       | 3 | 4 | 5 | 6 | 7     | 8 | 9  | 0        |  |
| q                                      | w                       | е | r | t | У | u     | i | o  | р        |  |
| Сар                                    | а                       | s | d | f | g | h     | j | k  | ı        |  |
| Sh                                     | Shift z x c v b n m End |   |   |   |   |       |   |    |          |  |
| \$                                     | %                       | @ | ١ | , | : | Space |   | En | iter     |  |