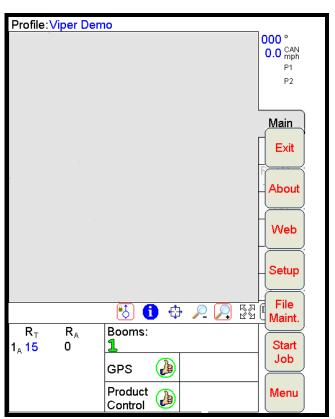

Step # 1 Select – Menu

Step # 3
Select – New Job

Step # 2 Select – <mark>Start Job</mark>

Step # 4
Enter Job Name
Check Product Application
Check Swath Guidance
Select - Next

| Select Swath Pattern |                 |        |   |      |     |         |   |      |          |        |  |
|----------------------|-----------------|--------|---|------|-----|---------|---|------|----------|--------|--|
|                      | Straig          | tht AB |   |      |     | Υ       |   |      |          |        |  |
|                      | Conto           |        |   | Prev |     |         |   |      |          |        |  |
|                      | Pivot           |        |   |      |     |         |   |      |          |        |  |
|                      | Last F          | Pass   |   |      |     |         |   | Next |          |        |  |
|                      |                 |        |   |      |     |         |   | _    |          | )<br>\ |  |
|                      |                 |        |   |      |     |         |   | c    | ancel    |        |  |
|                      |                 |        |   |      |     |         |   |      |          | J      |  |
|                      |                 |        |   |      |     |         |   |      |          |        |  |
|                      |                 |        |   |      |     |         |   |      |          | 1      |  |
|                      |                 | *      | 1 | +    | -   | =       |   | ++   | <b>←</b> |        |  |
| 1                    | 2               | 3      | 4 | 5    | 6   | 7       | 8 | 9    | 0        |        |  |
| q                    | w               | е      | r | t    | у   | u       | i | 0    | р        |        |  |
| Сар                  | а               | s      | d | f    | g   | h       | j | k    | ı        |        |  |
| Sł                   | Shift z x c v b |        |   |      |     |         |   |      | End      |        |  |
| \$                   | % @ \ , : Spa   |        |   |      | ace | e Enter |   |      |          |        |  |