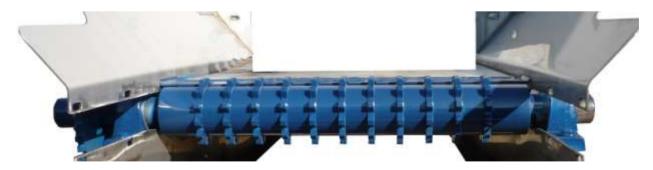

Department.

Rear Rollers and Chain are NOT interchangeable.

**Clinched pin chain** uses a roller without sprockets near the end of the roller. This is to accommodate the curved ends of the chain.

**Straight pin chain** uses a roller with sprockets near the end of the roller. This is to engage the entire width of the chain.

## Installed Rear Roller without Chain

Roller shown is for 24" Clinched Pin Chain