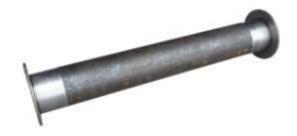

## Front Roller (shown without shaft)

Front Rollers ARE interchangeable and can be used with either clinched or straight pin chains: CN-015005R for 16" chain CN-015005M for 24" chain

Rear Roller Shaft for 24" Straight Pin Chain.