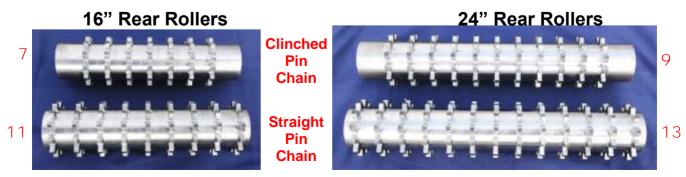

Department.

Rear Rollers and Chain are NOT interchangeable.

**Clinched pin chain** uses a roller without sprockets near the end of the roller. This is to accommodate the curved ends of the chain.

**Straight pin chain** uses a roller with sprockets near the end of the roller. This is to engage the entire width of the chain.

The easiest way to determine the conveyor chain on your unit is to count the sprockets on the rear roller.

| # of<br>Sprockets | Type of chain   |                        | Type of Roller                            |                                                                         |
|-------------------|-----------------|------------------------|-------------------------------------------|-------------------------------------------------------------------------|
| 7                 | CA-CBCW16       | 16" clinched pin chain | CN-015005CR<br>CN-015005CU<br>CN-015005DB | RR, 16", 1½" shaft, Rawson<br>RR, 16", 1½" shaft<br>RR, 16", 2" shaft   |
| 9                 | CA-BCW16        | 16" straight pin chain | CN-015005S<br>CN-015005T<br>CN-015005V    | RR, 16", 1½" shaft, Rawson RR, 16", 2" shaft, Rawson RR, 16", 1½" shaft |
| 11                | CA-CBCW24       | 24" clinched pin chain | CN-015005CO<br>CN-015005DD                | RR, 24", 2" shaft, Rawson RR, 24", 2" shaft                             |
| 13                | CA- <b>BC24</b> | 24" straight pin chain | CN-015005CE<br>CN-015005U                 | RR, 24", 2" shaft, Rawson<br>RR, 24", 2" shaft                          |

Standard rollers for the 16" & 24" chains. Other size rollers are available and special orders are accepted.