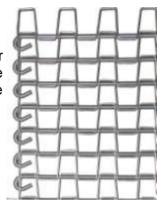

## **Rollers**

A dry spreader has 2 rollers: Front Roller and Rear Roller. They are designed to fit conveyor chain used in NCI spreaders. There are 2 types of conveyor chain: Clinched Pin and Straight Pin. The standard conveyor on a NCI spreader will be either 24" or 16".

Department.

Rear Rollers and Chain are NOT interchangeable.

**Clinched pin chain** uses a roller without sprockets near the end of the roller. This is to accommodate the curved ends of the chain.

**Straight pin chain** uses a roller with sprockets near the end of the roller. This is to engage the entire width of the chain.

The easiest way to determine the conveyor chain on your unit is to count the sprockets on the rear roller.

| # of<br>Sprockets | Type of chain   |                        | Type of Roller                            |                                                                         |
|-------------------|-----------------|------------------------|-------------------------------------------|-------------------------------------------------------------------------|
| 7                 | CA-CBCW16       | 16" clinched pin chain | CN-015005CR<br>CN-015005CU<br>CN-015005DB | RR, 16", 1½" shaft, Rawson<br>RR, 16", 1½" shaft<br>RR, 16", 2" shaft   |
| 9                 | CA-BCW16        | 16" straight pin chain | CN-015005S<br>CN-015005T<br>CN-015005V    | RR, 16", 1½" shaft, Rawson RR, 16", 2" shaft, Rawson RR, 16", 1½" shaft |
| 11                | CA-CBCW24       | 24" clinched pin chain | CN-015005CO<br>CN-015005DD                | RR, 24", 2" shaft, Rawson RR, 24", 2" shaft                             |
| 13                | CA- <b>BC24</b> | 24" straight pin chain | CN-015005CE<br>CN-015005U                 | RR, 24", 2" shaft, Rawson<br>RR, 24", 2" shaft                          |