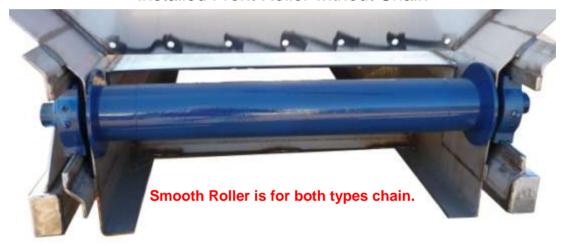

## Front Roller (shown without shaft)

Front Rollers ARE interchangeable and can be used with either clinched or straight pin chains: CN-015005R for 16" chain CN-015005M for 24" chain

Rear Roller Shaft for 24" Straight Pin Chain.

## Installed Front Roller without Chain