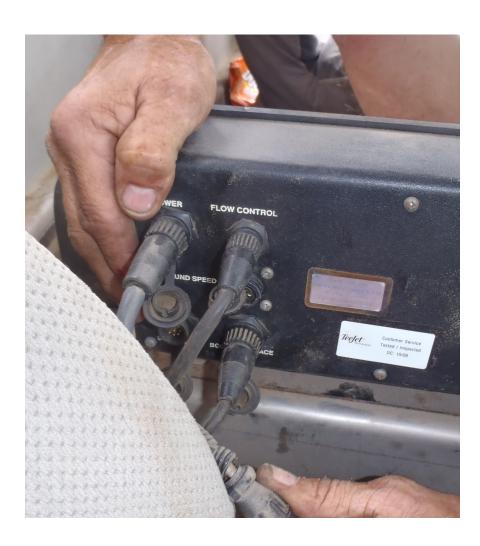

- 1. Check your console. Is it plugged in to power?
- 2. Check the fuses at the battery. You have 2 fuses. Make sure both are functioning properly.
- 3. Check all cable connections. The connection should be secure at the back of the console.
- 4. Check your power cable. Disconnect the power cable from the back of the console. With a volt meter, check that you have 12 volts coming through the cable. If you have power, send the console to TeeJet for repair. If there is no power reading, replace the power cable MD-8790074