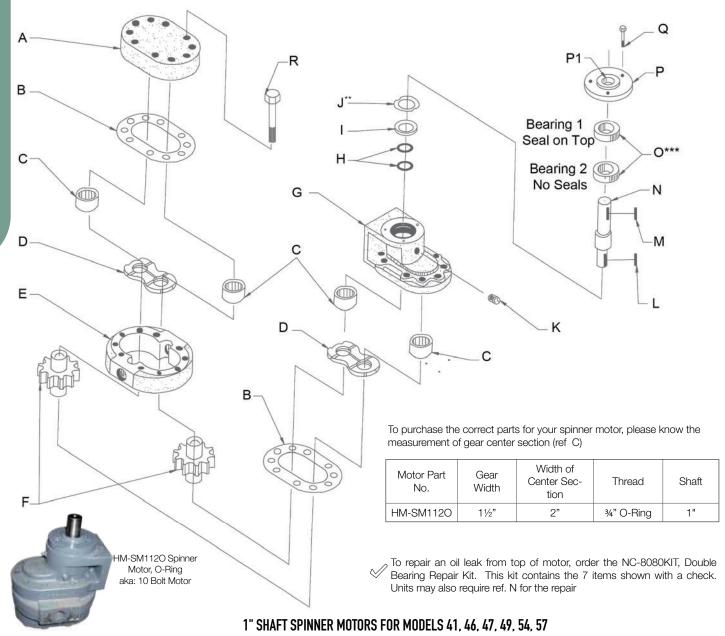

## STANDARD SPINNER MOTORS, 1" SHAFT

|           | Ref | Qty<br>1½" | Part No.     | Description                     |
|-----------|-----|------------|--------------|---------------------------------|
|           | Α   | 1          | HM-J0592     | Cover, End, Port                |
|           | В   | 2          | HM-A1014     | Gasket                          |
|           | С   | 4          | HM-J1032     | Bearing, Gear                   |
|           | D   | 2          | HM-J1058     | Thrust Plate                    |
|           | Е   | 1          | HM-I05771533 | Center Section, 11/2" w/ O-Ring |
|           | F   | 1          | HM-E1006M15  | Gear Set, 11/2" Center          |
|           | G   | 1          | HM-K0574NC   | Cover, Shaft End                |
| $\vee$    | Н   | 2          | HM-R300655*  | O-Ring                          |
| $\otimes$ | 1   | 1          | HM-X73371    | Oil Seal                        |
| $\vee$    | J   | 1          | HM-EA1669    | Bearing, Spacer **              |

|   | Ref          | Qty<br>1½" | Part No.    | Description                              |
|---|--------------|------------|-------------|------------------------------------------|
|   | K            | 1          | UJ-8000     | Grease Fitting                           |
|   | L            | 1          | HM-X1020    | Gear, Key                                |
|   | М            | 1          | HM-X1013    | Shaft Key                                |
|   | Ν            | 1          | HM-M113513  | Shaft                                    |
|   | 0            | 2          | HM-X6940    | Bearing, Shaft                           |
| • | Р            | 1          | NC-015092BG | Motor Cap w/ Seal                        |
|   | P1           | 1          | GB-300004   | Seal, Motor Cap                          |
|   | Q            | 3          | BN-SSFH1478 | Screw, Flat Head, 1/4" x 2", 20UNC       |
|   | R            | 10         | BN-HH12414  | Screw, Hex Head, ½" x 4 ¼", 13UNC        |
|   | $\checkmark$ | 1          | NC-8080KIT  | Double Bearing Repair Kit, Includes all≪ |

<sup>\*\*\*</sup> Ref O - Special installation. See note on drawing.

<sup>\* 2</sup> slots to put O-Ring: on in top & bottom slot only

<sup>\*\*</sup> Bearing Spacer is concave. Install concave side up.