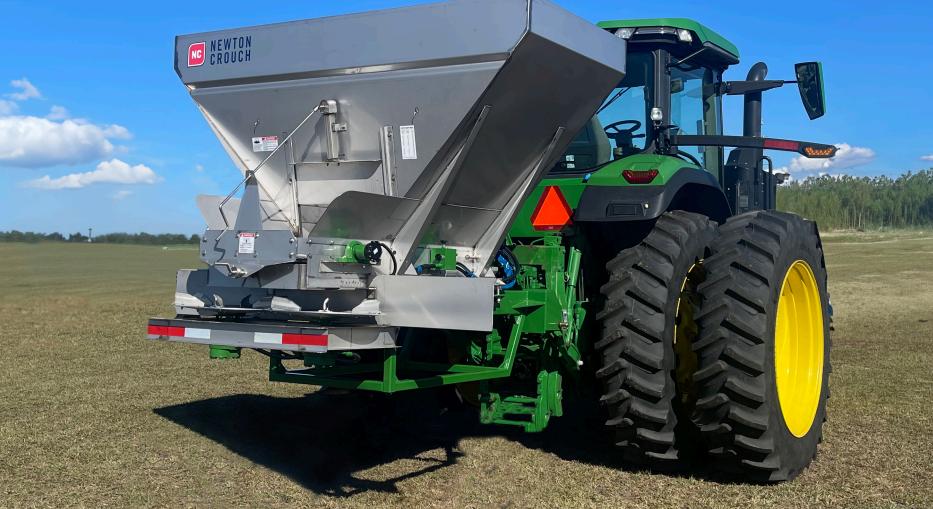

# IT'S TIME TO GET HITCHED.

Newton Crouch's newest model can get you spreading in a hurry. Our heavy duty 3-point hitch spreader with a chain conveyor gives you the dependability of a larger spreader in a small package. This versatile spreader allows for all season spreading of fertilizer or lime and can be used to broadcast while tilling.

### **HOPPER**

- Capacity:
  - 4' x 102" / 3-Tons (93 ft<sup>3</sup>)
- 304 Stainless Steel Hopper, Gate, Floor
- Window in Front Panel
- 13 Gauge Hopper Side Panels
- Bolt On Hull to Frame
- Full Length Tubing, Stainless
- Chain: 24" Stainless Conveyor

### **DELIVERY SYSTEM**

- Tractor Hydraulic 4-Hose System with Stainless Case Drain
- Hydraulic Valve with Built In Relief
- Chute: Adjustable, Stainless
- Spinner Motors with Case Drain
- Heavy Duty 24" Dishes and Blades

#### **FRAME**

- 2" x 6" Tube Frame Trailer
- Powder Coated Paint
- Herculiner Coating; Top of Frame
- Hitch: Category 2 / 3 Quick Hitch